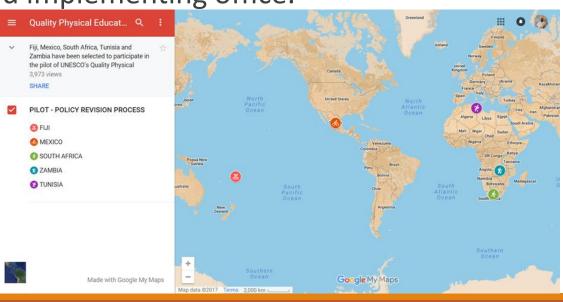

#### **Pilot Countries**

- Fiji;
- 2. Mexico;
- 3. South Africa;
- 4. Tunisia; and
- 5. Zambia.