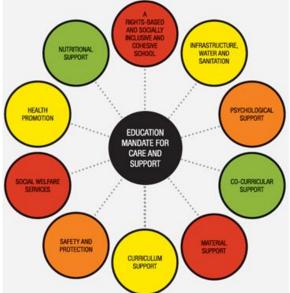

## CURRICULUM ORIENTATED PHYSICAL EDUCATION

The UNESCO - QPE project is a significant undertaking that will form part of the National Care and Support for Teaching and Learning aligned Physical Education implementation plan. This plan which serves as a sector guide for supporting the instruction of Curriculum Orientated Physical Education.